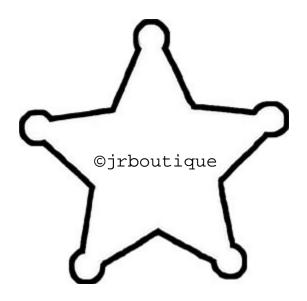

Print this page, making sure your printer setting is set to print at 100% (not shrink to fit). Place your badge inside the outline to make sure it is the right size and shape. You should see about 1/16" of white space between your badge and the black outline all the way around.

www.qualitypolicecollectibles.com

Cutout # CT-15 Shape: 5 Point Star with Balls Width : 2 5/8" (2.64 in) Height: 2 9/16" (2.59 in) Blackinton B891 Blackinton B1108 Blackinton B1108 Blackinton B20 Blackinton BH1943 Nielsen N179A Signature SB5002 Smith & Warren B2377 Smith & Warren S253 Smith & Warren S258 Smith & Warren S258B